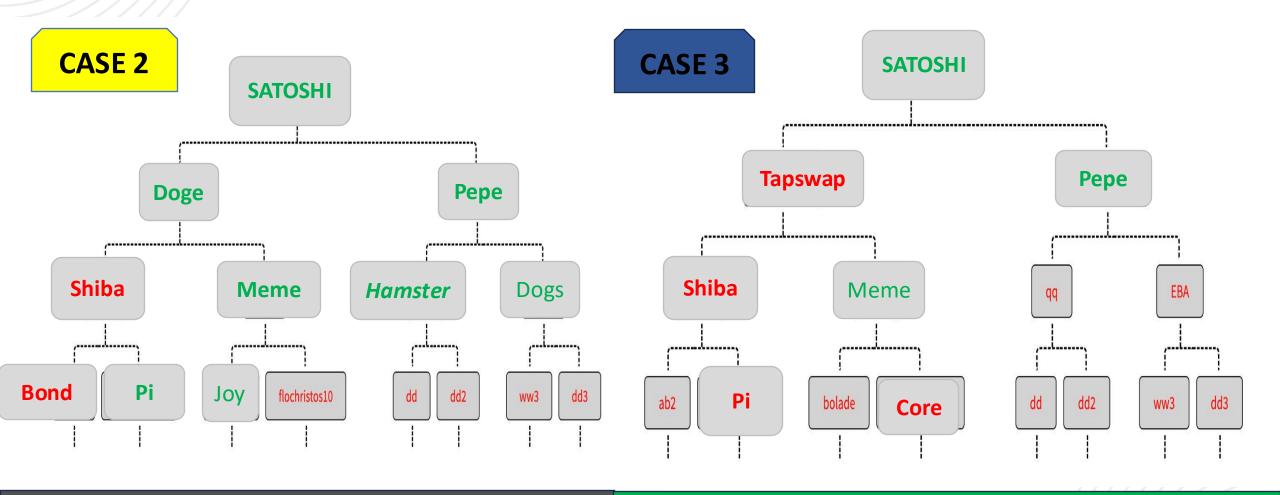

HOW YOUR
GENEALOGY
LOOK LIKE

LET'S ASSUME WE HAVE
250 PEOPLE, MATRIX
BONUS FOR THAT MONTH
EQUALS
250 X \$0.25= \$62.5

ALL MEMBERS DISPLAYED IN THE GENEALOGY ARE ACTIVE BECAUSE IT DISPLAY GREEN. ACTIVE MEMBERS DETERMINE YOUR RANK AND MATRIX COMMISSIONS

#### GENEALOGY OF ACTIVE AND INACTIVE MEMBER

Everybody in this genealogy are back to FRESHER RANK but maintain their position in the matrix

Matrix is 2x2 matrix......