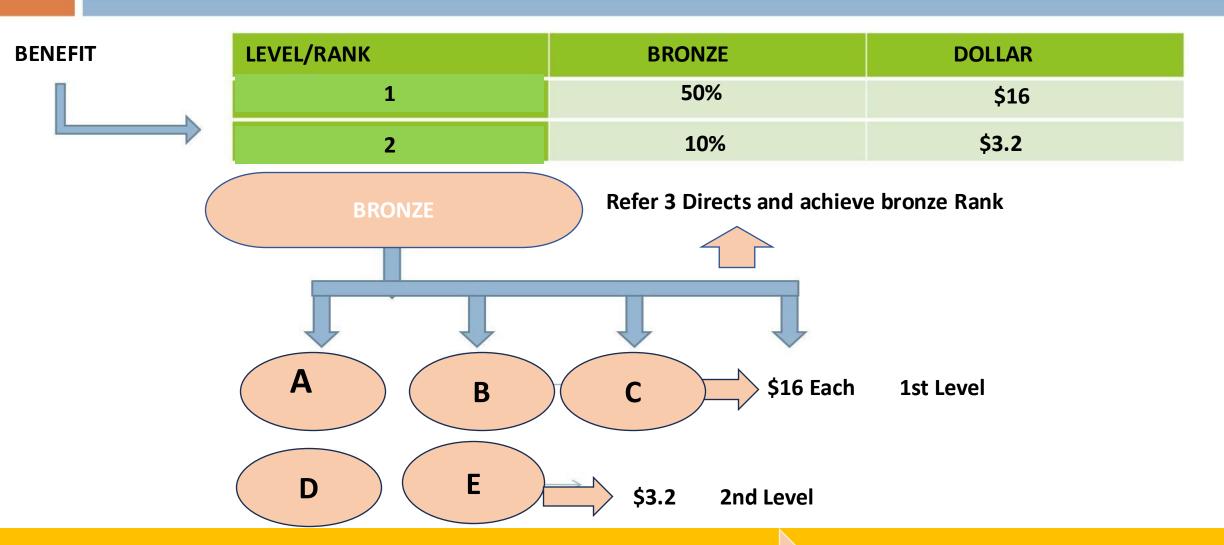

|         |      |        |        |      | 2%       | 2%      |
| 8              |         |      |        |        |      | 1%       | 1%      |
| 9              |         |      |        |        |      |          | 1%      |
| 10             |         |      |        |        |      |          | 1%      |

For each person who you refer to Neuron who becomes a member and an affiliate for \$32, we will reward you with a \$16 commission and pay it out the very next week!

# NEURON

50% to be paid for all direct referrals

#### i.e \$16 Each /Referral

**Example- If You Refer 10 People, You Will Earn** 

\$160 Direct Referral, the following week.

YOU CAN REFER UNLIMITED PEOPLE.

"More referrals= More Money."





#### 1. FRESHER







#### 2. IRON







#### 3. BRONZE

#### **NEURON**





# 4. SILVER

# **NEURON**



| LEVEL/RANK | 4. SILVER | DOLLAR |
|------------|-----------|--------|
| 1          | 50%       | \$16   |
| 2          | 10%       | \$3.2  |
| 3          | 5%        | \$1.6  |
| 4          | 5%        | \$1.6  |

> Three Ways To Achieve Silver Rank









5. GOLD

# **NEURON**

# Three Ways To Achieve Gold Rank









### 6. PLATINUM

#### **NEURON**

> Three Ways To Achieve Platinum Rank





### 7. DIAMOND



> Two Ways To Achieve Diamond Rank





TEAM 2,500





## **NEURON**

> To Achieve crown Diamond Rank





# 2. MATRIX COMMISSION

| LEVEL | 2X2 MATRIX | FRESHER | IRON   | BRONZE | SILVER  | GOLD    | PLATINUM | DIAMOND | AMOUNT   |
|-------|------------|---------|--------|--------|---------|---------|----------|---------|----------|
| 1