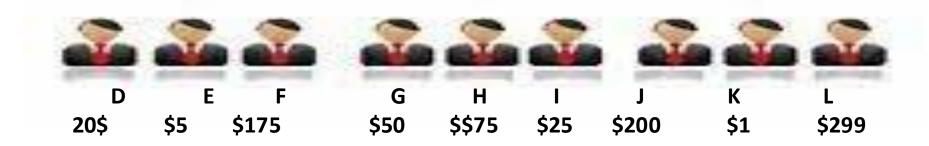

#### YOU MATRIC BONUS (MTB)=\$850

AS MATCHING BONUS, YOU EARN 50% OF MATRIX BONUS ON DIRECT LEGS (SUCH AS A,B & C). I.E \$100+75+250=\$425

MTB FOR A= \$200

**MTB FOR B=\$150** 

**MTB FOR C=\$500** 

AS LONG AS YOUR DOWNLINES KEEP
EARNING MATRIX BONUS MONTHLY, YOU
KEEP EARNING MATCHING BONUS EVERY
MONTHS ON THEM. THIS IS HUGE!!!

AS FROM SILVER RANK, YOU STA EARNING 10% ON SECOND GENERATION I.E 10% EACH OF D,E,F,G,H,I,J,K,L ETC AND WILL E ADDED TO YOUR BONUSES.