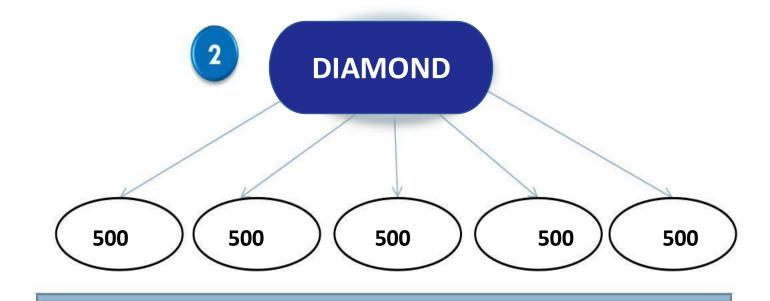

be paid for all direct referrals

#### i.e \$16 Each /Referral

**Example- If You Refer 10 People, You Will Earn** 

\$160 Direct Referral, the following week.

YOU CAN REFER UNLIMITED PEOPLE.

"More referrals= More Money."





#### 1. FRESHER







#### 2. IRON







#### 3. BRONZE

#### **NEURON**





# 4. SILVER

# **NEURON**



| LEVEL/RANK | 4. SILVER | DOLLAR |
|------------|-----------|--------|
| 1          | 50%       | \$16   |
| 2          | 10%       | \$3.2  |
| 3          | 5%        | \$1.6  |
| 4          | 5%        | \$1.6  |

> Three Ways To Achieve Silver Rank









5. GOLD

# **NEURON**

# Three Ways To Achieve Gold Rank









### 6. PLATINUM

#### **NEURON**

> Three Ways To Achieve Platinum Rank





### 7. DIAMOND



> Two Ways To Achieve Diamond Rank





TEAM 2,500





## **NEURON**

> To Achieve crown Diamond Rank





# 2. MATRIX COMMISSION

| LEVEL | 2X2 MATRIX | FRESHER | IRON   | BRONZE | SILVER  | GOLD    | PLATINUM | DIAMOND | AMOUNT   |
|-------|------------|---------|--------|--------|---------|---------|----------|---------|----------|
| 1     | 2          | \$0.25  | \$0.25 | \$0.25 | \$0.25  | \$0.25  | \$0.25   | \$0.25  | \$0.50   |
| 2     | 4          | \$0.25  | \$0.25 | \$0.25 | \$0.25  | \$0.25  | \$0.25   | \$0.25  | \$1.00   |
| 3     | 8          | \$0.25  | \$0.25 | \$0.25 | \$0.25  | \$0.25  | \$0.25   | \$0.25  | \$2.00   |
| 4     | 16         | \$0.25  | \$0.25 | \$0.25 | \$0.25  | \$0.25  | \$0.25   | \$0.25  | \$4.00   |
| 5     | 32         | \$0.25  | \$0.25 | \$0.25 | \$0.25  | \$0.25  | \$0.25   | \$0.25