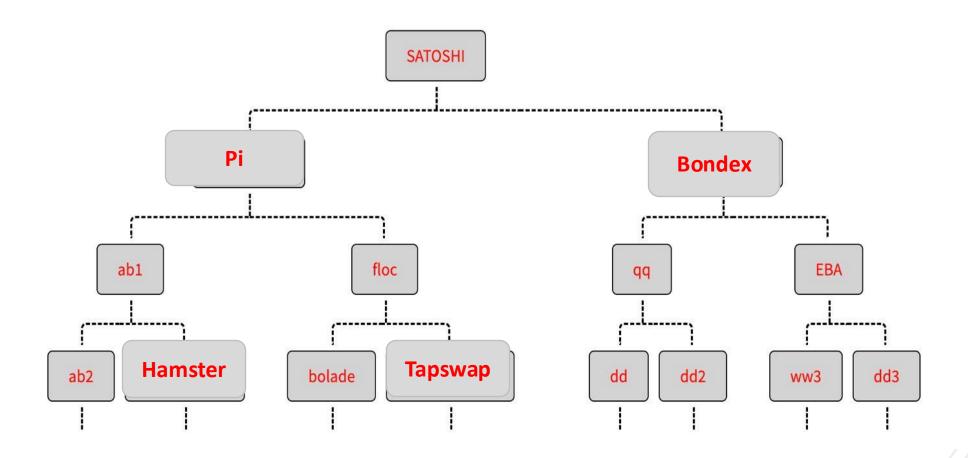

HOW YOUR
GENEALOGY
LOOK LIKE

LET'S ASSUME WE HAVE
250 PEOPLE, MATRIX
BONUS FOR THAT MONTH
EQUALS
250 X \$0.25= \$62.5

ALL MEMBERS DISPLAYED IN THE GENEALOGY ARE ACTIVE BECAUSE IT DISPLAY GREEN. ACTIVE MEMBERS DETERMINE YOUR RANK AND MATRIX COMMISSIONS

#### GENEALOGY OF ACTIVE AND INACTIVE MEMBER

Everybody in this genealogy are back to FRESHER RANK but maintain their position in the matrix

Matrix is 2x2 matrix......