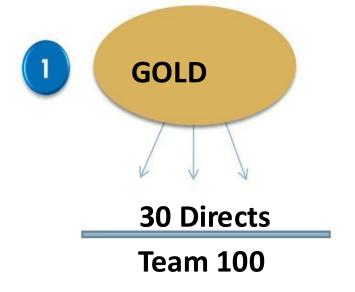

ho becomes a member and an affiliate for \$32, we will reward you with a \$16 commission and pay it out the very next week!

# NEURON

50% to be paid for all direct referrals

#### i.e \$16 Each /Referral

**Example- If You Refer 10 People, You Will Earn** 

\$160 Direct Referral, the following week.

YOU CAN REFER UNLIMITED PEOPLE.

"More referrals= More Money."





#### 1. FRESHER







#### 2. IRON







#### 3. BRONZE

#### **NEURON**





# 4. SILVER

# **NEURON**



| LEVEL/RANK | 4. SILVER | DOLLAR |
|------------|-----------|--------|
| 1          | 50%       | \$16   |
| 2          | 10%       | \$3.2  |
| 3          | 5%        | \$1.6  |
| 4          | 5%        | \$1.6  |

> Three Ways To Achieve Silver Rank









5. GOLD

# **NEURON**

# Three Ways To Achieve Gold Rank









### 6. PLATINUM

#### **NEURON**

> Three Ways To Achieve Platinum Rank





### 7. DIAMOND



> Two Ways To Achieve Diamond Rank





TEAM 2,500





## **NEURON**

> To Achieve crown Diamond Rank





# 2. MATRIX COMMISSION

| LEVEL | 2X2 MATRIX | FRESHER | IRON   | BRONZE | SILVER  | GOLD    | PLATINUM | DIAMOND | AMOUNT   |
|-------|------------|---------|--------|--------|---------|---------|----------|---------|----------|
| 1     | 2          | \$0.25  | \$0.25 | \$0.25 | \$0.25  | \$0.25  | \$0.25   | \$0.25  | \$0.50   |
| 2     | 4          | \$0.25  | \$0.25 | \$0.25 | \$0.25  | \$0.25  | \$0.25   | \$0.25  | \$1.00   |
| 3     | 8          | \$0.25  | \$0.25 | \$0.25 | \$0.25  | \$0.25  | \$0.25   | \$0.25  | \$2.00   |
| 4     | 16         | \$0.25  | \$0.25 | \$0.25 |