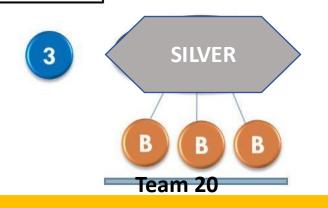

# 4. SILVER

# **NEURON**

| LEVEL/RANK | 4. SILVER | DOLLAR |
|------------|-----------|--------|
| 1          | 50%       | \$16   |
| 2          | 10%       | \$3.2  |
| 3          | 5%        | \$1.6  |
| 4          | 5%        | \$1.6  |

> Three Ways To Achieve Silver Rank

5. GOLD