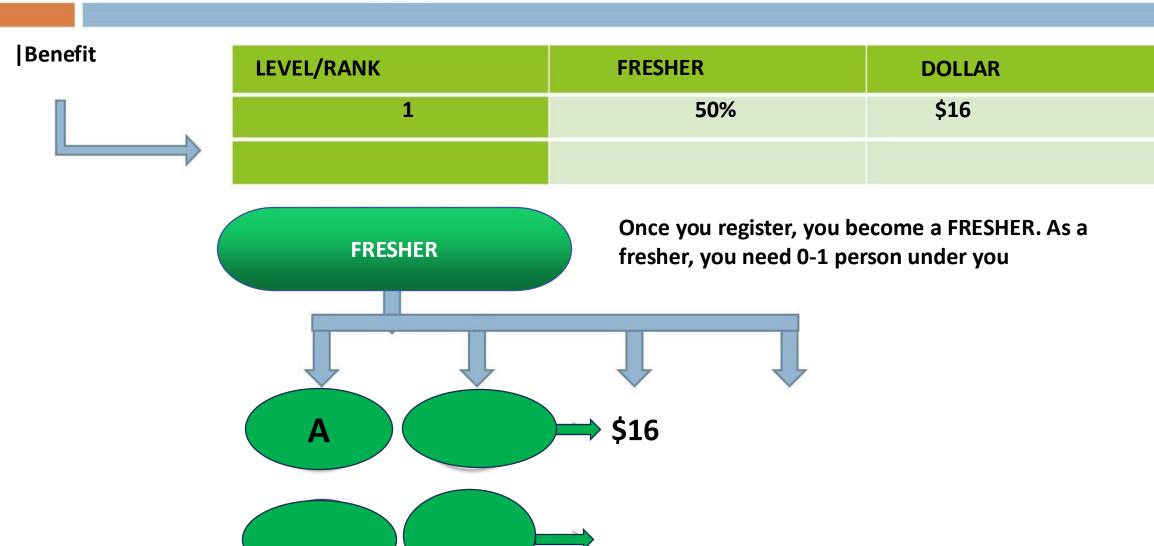

#### 1. FRESHER

For each person who you refer to Neuron who becomes a member and an affiliate for \$32, we will reward you with a \$16 commission and pay it out the very next week!

#### i.e \$16 Each /Referral

**Example- If You Refer 10 People, You Will Earn** 

\$160 Direct Referral, the following week.

YOU CAN REFER UNLIMITED PEOPLE.

"More referrals= More Money."