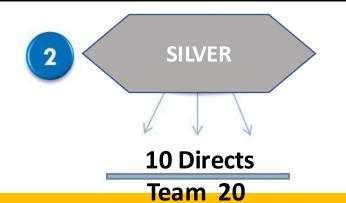

# 4. SILVER

# **NEURON**

| LEVEL/RANK | 4. SILVER | DOLLAR |
|------------|-----------|--------|
| 1          | 50%       | \$16   |
| 2          | 10%       | \$3.2  |
| 3          | 5%        | \$1.6  |
| 4          | 5%        | \$1.6  |

> Three Ways To Achieve Silver Rank

5. GOLD