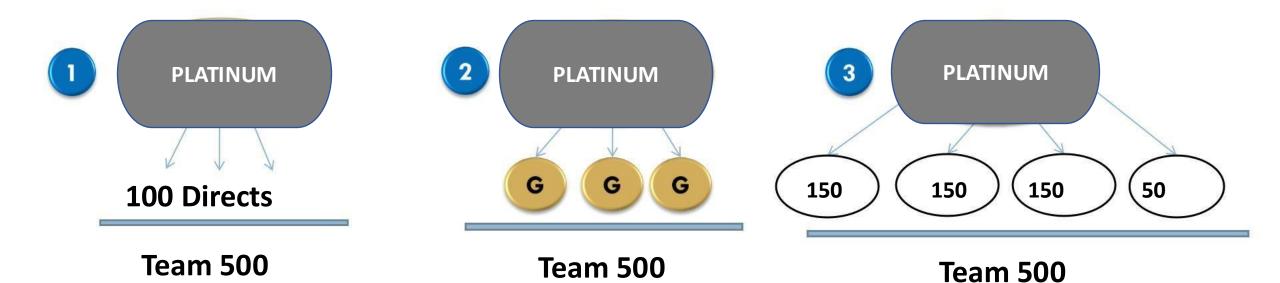

mission and pay it out the very next week!

# NEURON

50% to be paid for all direct referrals

#### i.e \$16 Each /Referral

**Example- If You Refer 10 People, You Will Earn** 

\$160 Direct Referral, the following week.

YOU CAN REFER UNLIMITED PEOPLE.

"More referrals= More Money."





#### 1. FRESHER







#### 2. IRON







#### 3. BRONZE

#### **NEURON**





# 4. SILVER

# **NEURON**



| LEVEL/RANK | 4. SILVER | DOLLAR |
|------------|-----------|--------|
| 1          | 50%       | \$16   |
| 2          | 10%       | \$3.2  |
| 3          | 5%        | \$1.6  |
| 4          | 5%        | \$1.6  |

> Three Ways To Achieve Silver Rank









5. GOLD

# **NEURON**

# Three Ways To Achieve Gold Rank









### 6. PLATINUM

#### **NEURON**

> Three Ways To Achieve Platinum Rank





### 7. DIAMOND



> Two Ways To Achieve Diamond Rank





TEAM 2,500





## **NEURON**

> To Achieve crown Diamond Rank





# 2. MATRIX COMMISSION

| LEVEL | 2X2 MATRIX | FRESHER | IRON   | BRONZE | SILVER  | GOLD    | PLATINUM | DIAMOND | AMOUNT   |
|-------|------------|---------|--------|--------|---------|---------|----------|---------|----------|
| 1     | 2          | \$0.25  | \$0.25 | \$0.25 | \$0.25  | \$0.25  | \$0.25   | \$0.25  | \$0.50   |
| 2     | 4          | \$0.25  | \$0.25 | \$0.25 | \$0.25  | \$0.25  | \$0.25   | \$0.25  | \$1.00   |
| 3     | 8          | \$0.25  | \$0.25 | \$0.25 | \$0.25  | \$0.25  | \$0.25   | \$0.25  | \$2.00   |
| 4     | 16         | \$0.25  | \$0.25 | \$0.25 | \$0.25  | \$0.25  | \$0.25   | \$0.25  | \$4.00   |
| 5     | 32         | \$0.2