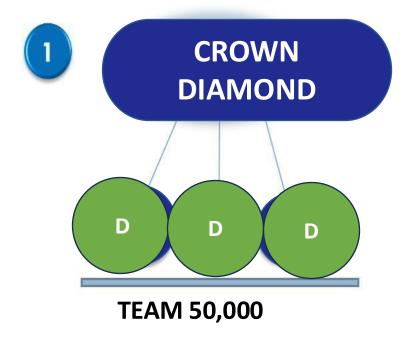

*Example- If You Refer 10 People, You Will Earn** 

\$160 Direct Referral, the following week.

YOU CAN REFER UNLIMITED PEOPLE.

"More referrals= More Money."





#### 1. FRESHER







#### 2. IRON







#### 3. BRONZE

#### **NEURON**





# 4. SILVER

# **NEURON**



| LEVEL/RANK | 4. SILVER | DOLLAR |
|------------|-----------|--------|
| 1          | 50%       | \$16   |
| 2          | 10%       | \$3.2  |
| 3          | 5%        | \$1.6  |
| 4          | 5%        | \$1.6  |

> Three Ways To Achieve Silver Rank









5. GOLD

# **NEURON**

# Three Ways To Achieve Gold Rank









### 6. PLATINUM

#### **NEURON**

> Three Ways To Achieve Platinum Rank





### 7. DIAMOND



> Two Ways To Achieve Diamond Rank





TEAM 2,500





## **NEURON**

> To Achieve crown Diamond Rank





# 2. MATRIX COMMISSION

| LEVEL | 2X2 MATRIX | FRESHER | IRON   | BRONZE | SILVER  | GOLD    | PLATINUM | DIAMOND | AMOUNT   |
|-------|------------|---------|--------|--------|---------|---------|----------|---------|----------|
| 1     | 2          | \$0.25  | \$0.25 | \$0.25 | \$0.25  | \$0.25  | \$0.25   | \$0.25  | \$0.50   |
| 2     | 4          | \$0.25  | \$0.25 | \$0.25 | \$0.25  | \$0.25  | \$0.25   | \$0.25  | \$1.00   |
| 3     | 8          | \$0.25  | \$0.25 | \$0.25 | \$0.25  | \$0.25  | \$0.25   | \$0.25  | \$2.00   |
| 4     | 16         | \$0.25  | \$0.25 | \$0.25 | \$0.25  | \$0.25  | \$0.25   | \$0.25  | \$4.00   |
| 5     | 32         | \$0.25  | \$0.25 | \$0.25 | \$0.25  | \$0.25  | \$0.25   | \$0.25  | \$8.00   |
| 6     | 64         | \$0.25  | \$0.25 | \$0.25 |