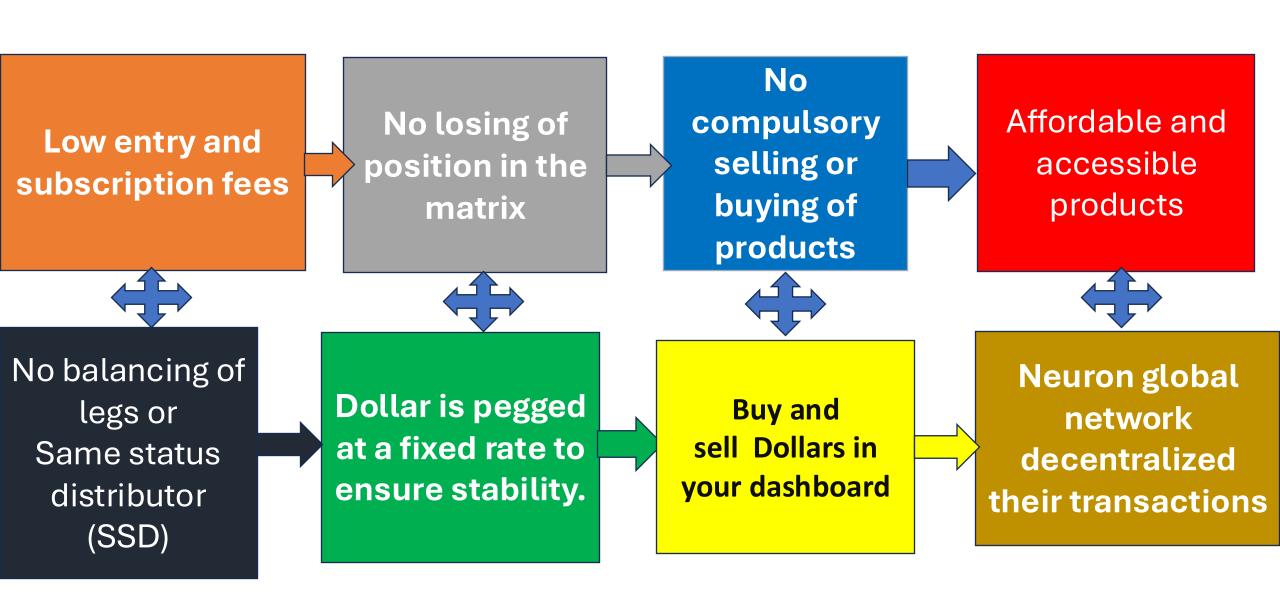

#### **NEURON** is **UNIQUES**

NEURON provides you an opportunity to earn money in a simple way, allowing even below average individuals to participate and earn.

Additionally, Our goal is to make health care products accessible to everyone, not just the wealthy.

# ONE-TIME REGISTRATION

Monthly Membership....\$38 Yearly
Membership.....\$92

Monthly subscription= \$5

Month=12 months

**Upgrade to yearly** membership=\$60

Other countries (\$1 = 1 USDT)

For each person who you refer to Neuron who becomes a member and an affiliate for \$32, we will reward you with a \$16 commission and pay it out the very next week!

# WHAT TO KNOW ABOUT NEURON MATRIX

Lifetime security: Once you secure your matrix position, it's yours **for life**.

Sponsors must remain active to earn weekly activation bonus