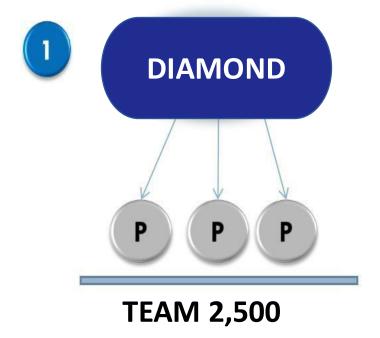

to be paid for all direct referrals

#### i.e \$16 Each /Referral

**Example- If You Refer 10 People, You Will Earn** 

\$160 Direct Referral, the following week.

YOU CAN REFER UNLIMITED PEOPLE.

"More referrals= More Money."





#### 1. FRESHER







#### 2. IRON







#### 3. BRONZE

#### **NEURON**





# 4. SILVER

# **NEURON**



| LEVEL/RANK | 4. SILVER | DOLLAR |
|------------|-----------|--------|
| 1          | 50%       | \$16   |
| 2          | 10%       | \$3.2  |
| 3          | 5%        | \$1.6  |
| 4          | 5%        | \$1.6  |

> Three Ways To Achieve Silver Rank









5. GOLD

# **NEURON**

# Three Ways To Achieve Gold Rank









### 6. PLATINUM

#### **NEURON**

> Three Ways To Achieve Platinum Rank





### 7. DIAMOND



> Two Ways To Achieve Diamond Rank





TEAM 2,500





## **NEURON**

> To Achieve crown Diamond Rank





# 2. MATRIX COMMISSION

| LEVEL | 2X2 MATRIX | FRESHER | IRON   | BRONZE | SILVER  | GOLD    | PLATINUM | DIAMOND | AMOUNT   |
|-------|------------|---------|--------|--------|---------|---------|----------|---------|----------|
| 1     | 2          | \$0.25  | \$0.25 | \$0.25 | \$0.25  | \$0.25  | \$0.25   | \$0.25  | \$0.50   |
| 2     | 4          | \$0.25  | \$0.25 | \$0.25 | \$0.25  | \$0.25  | \$0.25   | \$0.25  | \$1.00   |
| 3     | 8          | \$0.25  | \$0.25 | \$0.25 | \$0.25  | \$0.25  | \$0.25   | \$0.25  | \$2.00   |
| 4     | 16         | \$0.25  | \$0.25 | \$0.25 | \$0.25  | \$0.25  | \$0.25   | \$0.25  | \$4.00   |
| 5     | 32         | \$0.25  | \$0.25 | \$0.25 | \$0.25  | \$0.25  | \$0.25   | \$0.