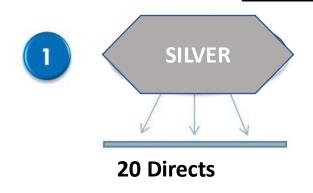

# 4. SILVER

# **NEURON**

| LEVEL/RANK | 4. SILVER | DOLLAR |
|------------|-----------|--------|
| 1          | 50%       | \$16   |
| 2          | 10%       | \$3.2  |
| 3          | 5%        | \$1.6  |
| 4          | 5%        | \$1.6  |

> Three Ways To Achieve Silver Rank

5. GOLD