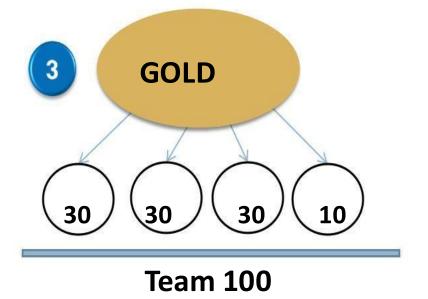

ecomes a member and an affiliate for \$32, we will reward you with a \$16 commission and pay it out the very next week!

# NEURON

50% to be paid for all direct referrals

#### i.e \$16 Each /Referral

**Example- If You Refer 10 People, You Will Earn** 

\$160 Direct Referral, the following week.

YOU CAN REFER UNLIMITED PEOPLE.

"More referrals= More Money."





#### 1. FRESHER







#### 2. IRON







#### 3. BRONZE

#### **NEURON**





# 4. SILVER

# **NEURON**



| LEVEL/RANK | 4. SILVER | DOLLAR |
|------------|-----------|--------|
| 1          | 50%       | \$16   |
| 2          | 10%       | \$3.2  |
| 3          | 5%        | \$1.6  |
| 4          | 5%        | \$1.6  |

> Three Ways To Achieve Silver Rank









5. GOLD

# **NEURON**

# Three Ways To Achieve Gold Rank









### 6. PLATINUM

#### **NEURON**

> Three Ways To Achieve Platinum Rank





### 7. DIAMOND



> Two Ways To Achieve Diamond Rank





TEAM 2,500





## **NEURON**

> To Achieve crown Diamond Rank





# 2. MATRIX COMMISSION

| LEVEL | 2X2 MATRIX | FRESHER | IRON   | BRONZE | SILVER  | GOLD    | PLATINUM | DIAMOND | AMOUNT   |
|-------|------------|---------|--------|--------|---------|---------|----------|---------|----------|
| 1     | 2          | \$0.25  | \$0.25 | \$0.25 | \$0.25  | \$0.25  | \$0.25   | \$0.25  | \$0.50   |
| 2     | 4          | \$0.25  | \$0.25 | \$0.25 | \$0.25  | \$0.25  | \$0.25   | \$0.25  | \$1.00   |
| 3     | 8          | \$0.25  | \$0.25 | \$0.25 | \$0.25  | \$0.25  | \$0.25   | \$0.25  | \$2.00   |
| 4     | 16         | \$0.25  | \$0.25 | \$0.25 | \$0