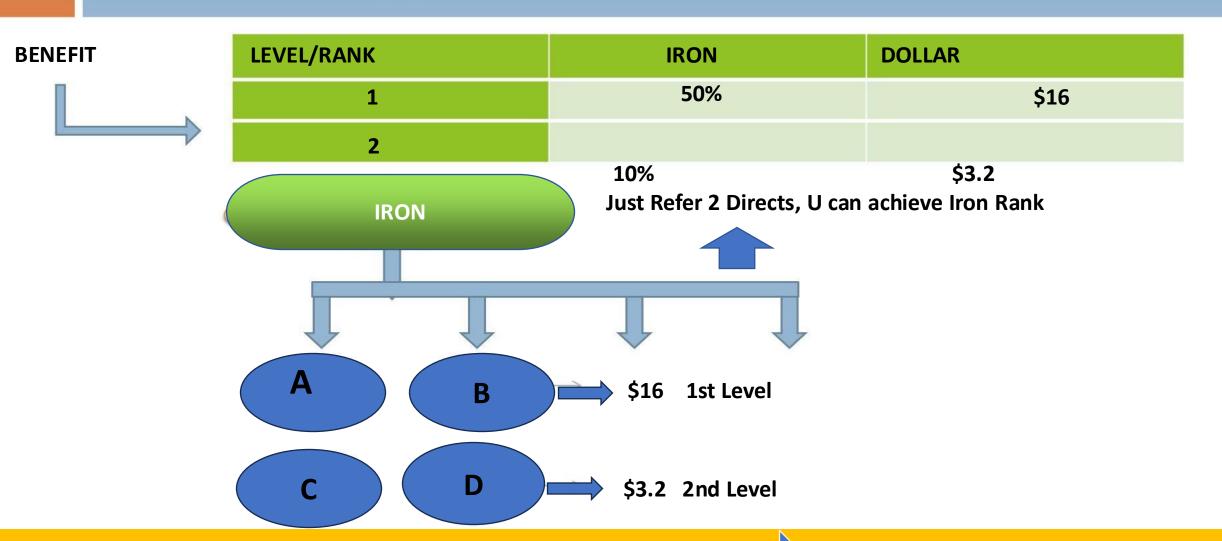

%       | 2%      |
| 7              |         |      |        |        |      | 2%       | 2%      |
| 8              |         |      |        |        |      | 1%       | 1%      |
| 9              |         |      |        |        |      |          | 1%      |
| 10             |         |      |        |        |      |          | 1%      |

For each person who you refer to Neuron who becomes a member and an affiliate for \$32, we will reward you with a \$16 commission and pay it out the very next week!

# NEURON

50% to be paid for all direct referrals

#### i.e \$16 Each /Referral

**Example- If You Refer 10 People, You Will Earn** 

\$160 Direct Referral, the following week.

YOU CAN REFER UNLIMITED PEOPLE.

"More referrals= More Money."





#### 1. FRESHER







#### 2. IRON







#### 3. BRONZE

#### **NEURON**





# 4. SILVER

# **NEURON**



| LEVEL/RANK | 4. SILVER | DOLLAR |
|------------|-----------|--------|
| 1          | 50%       | \$16   |
| 2          | 10%       | \$3.2  |
| 3          | 5%        | \$1.6  |
| 4          | 5%        | \$1.6  |

> Three Ways To Achieve Silver Rank









5. GOLD

# **NEURON**

# Three Ways To Achieve Gold Rank









### 6. PLATINUM

#### **NEURON**

> Three Ways To Achieve Platinum Rank





### 7. DIAMOND



> Two Ways To Achieve Diamond Rank





TEAM 2,500





## **NEURON**

> To Achieve crown Diamond Rank





# 2. MATRIX COMMISSION

| LEVEL | 2X2 MATRIX | FRESHER | IRON   | BRONZE | SILVER  | GOLD    | PLATINUM | DIAMOND | AMOUNT   |
|-------|------------|---------|--------|--------|---------|---------|--