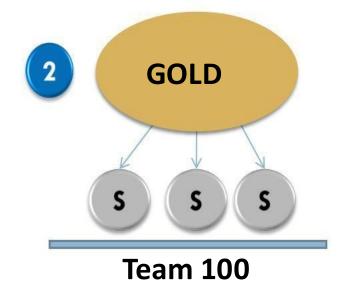

becomes a member and an affiliate for \$32, we will reward you with a \$16 commission and pay it out the very next week!

# NEURON

50% to be paid for all direct referrals

#### i.e \$16 Each /Referral

**Example- If You Refer 10 People, You Will Earn** 

\$160 Direct Referral, the following week.

YOU CAN REFER UNLIMITED PEOPLE.

"More referrals= More Money."





#### 1. FRESHER







#### 2. IRON







#### 3. BRONZE

#### **NEURON**





# 4. SILVER

# **NEURON**



| LEVEL/RANK | 4. SILVER | DOLLAR |
|------------|-----------|--------|
| 1          | 50%       | \$16   |
| 2          | 10%       | \$3.2  |
| 3          | 5%        | \$1.6  |
| 4          | 5%        | \$1.6  |

> Three Ways To Achieve Silver Rank









5. GOLD

# **NEURON**

# Three Ways To Achieve Gold Rank









### 6. PLATINUM

#### **NEURON**

> Three Ways To Achieve Platinum Rank





### 7. DIAMOND



> Two Ways To Achieve Diamond Rank





TEAM 2,500





## **NEURON**

> To Achieve crown Diamond Rank





# 2. MATRIX COMMISSION

| LEVEL | 2X2 MATRIX | FRESHER | IRON   | BRONZE | SILVER  | GOLD    | PLATINUM | DIAMOND | AMOUNT   |
|-------|------------|---------|--------|--------|---------|---------|----------|---------|----------|
| 1     | 2          | \$0.25  | \$0.25 | \$0.25 | \$0.25  | \$0.25  | \$0.25   | \$0.25  | \$0.50   |
| 2     | 4          | \$0.25  | \$0.25 | \$0.25 | \$0.25  | \$0.25  | \$0.25   | \$0.25  | \$1.00   |
| 3     | 8          | \$0.25  | \$0.25 | \$0.25 | \$0.25  | \$0.25  | \$0.25   | \$0.25  | \$2.00   |
| 4     | 16         | \$0.25  | \$0.25 | \$0.25 | \