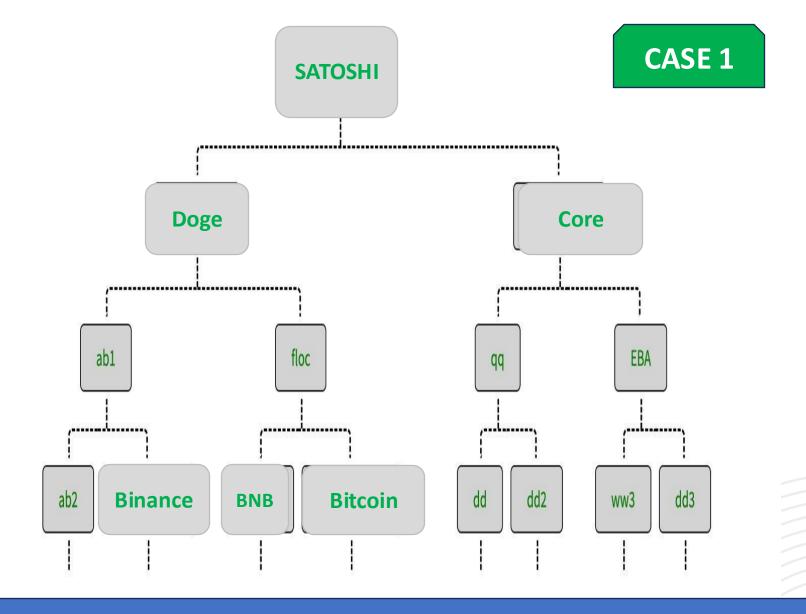

#### **Secure Your Spot in Neuron's 2x13 Matrix!**

When you lock in your position, you'll receive your own Business Center and a spot in our rapidly filling matrix. As new members join Neuron weekly, they'll be placed under existing members **immediately**, following their enroller. The earlier you secure your position, the higher your earning potential!"

HOW YOUR
GENEALOGY
LOOK LIKE

LET'S ASSUME WE HAVE
250 PEOPLE, MATRIX
BONUS FOR THAT MONTH
EQUALS
250 X \$0.25= \$62.5

ALL MEMBERS DISPLAYED IN THE GENEALOGY ARE ACTIVE BECAUSE IT DISPLAY GREEN. ACTIVE MEMBERS DETERMINE YOUR RANK AND MATRIX COMMISSIONS