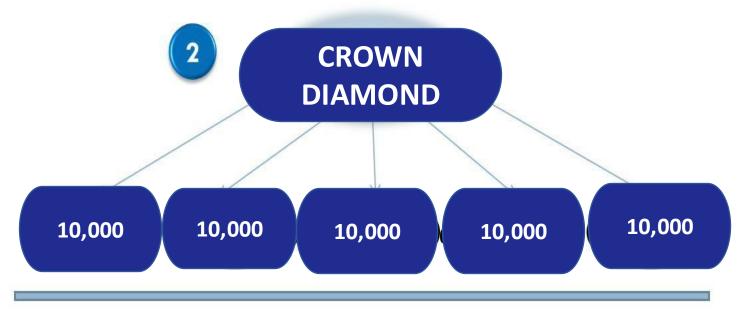

## **NEURON**

> To Achieve crown Diamond Rank

Crown Diamond will received a sum of \$5000 immediately after attained this rank.

Achieving Ambassador level grants member dual status as company representatives and shareholders

Note: The company reserves the right to modify or cancel the award without prior notice